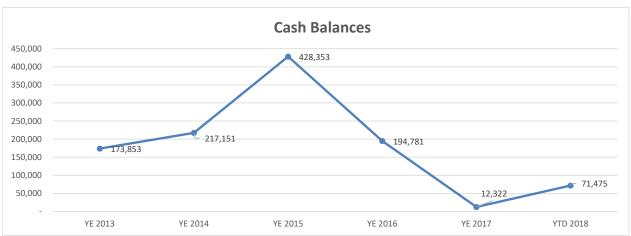

#### Summary

Great news! Total revenue and support for the fiscal year ended 2018 was \$152.5k higher than the same point last year (see dashboard on page 1). The cash and cash equivalents at the fiscal year ended 2018 was also \$59.2k higher than the same point last year. Public support ratio to date is 48.3% based on the 5-year average. Net operating gain for the 12 months ended December 2018 was \$61.5k, compared to a net operating loss of (\$174.9k) at the same point last year. Because of the operating surplus, Malecare's net assets at the fiscal year ended 2018 was doubled to \$119.8k.

#### Statements of Financial Position (page 3)

Cash: The cash balance at the end of December was \$71.5k.

Fixed Assets: There was an equipment purchase of \$2.6k during 2018.

Liabilities: There were no outstanding liabilities at the fiscal year ended 2018 because of Darryl's forgiveness on his

## Statement of Cash Flows (page5)

The net cash increase to date is \$59.2k.