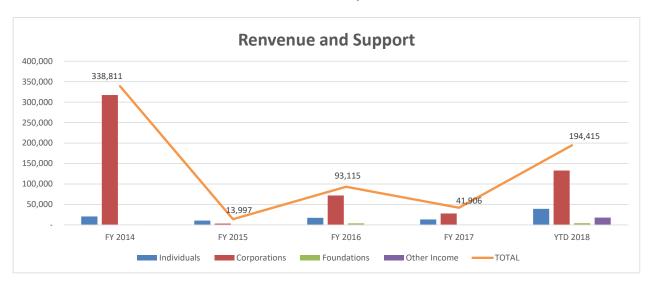

#### Summary

Great news! Total revenue and support for the fiscal year ended 2018 was \$152.5k higher than the same point last year (see dashboard on page 1). The cash and cash equivalents at the fiscal year ended 2018 was also \$59.2k higher than the same point last year. Public support ratio to date is 48.3% based on the 5-year average. Net operating gain for the 12 months ended December 2018 was \$61.5k, compared to a net operating loss of (\$174.9k) at the same point last year. Because of the operating surplus, Malecare's net assets at the fiscal year ended 2018 was doubled to \$119.8k.

### Statements of Activities (page 4)

Net operating gain for the 12 months ended December 2018 was \$61.5k, included \$77.5k net assets released from restrictions.

Revenue: - Total support to date is \$176.4k, which is \$134.5k higher than the same point last year.