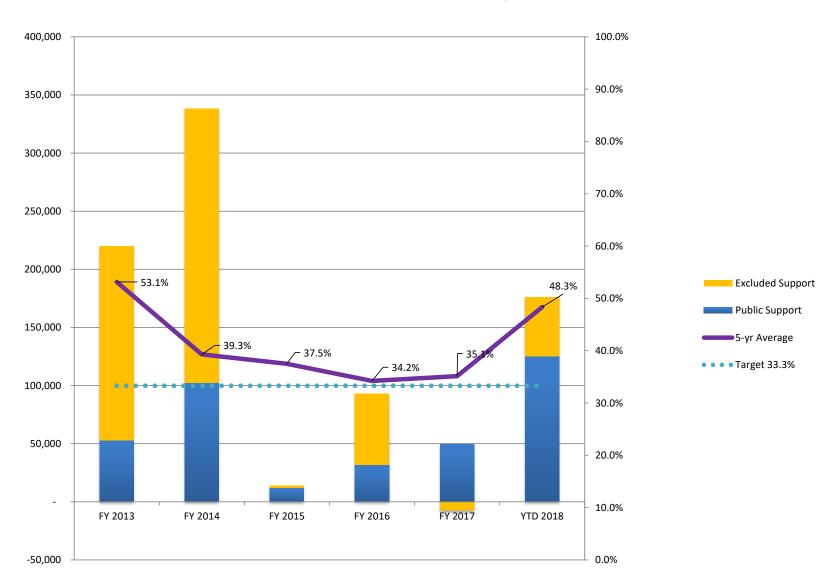

#### Summary

Great news! Total revenue and support for the fiscal year ended 2018 was \$152.5k higher than the same point last year (see dashboard on page 1). The cash and cash equivalents at the fiscal year ended 2018 was also \$59.2k higher than the same point last year. Public support ratio to date is 48.3% based on the 5-year average. Net operating gain for the 12 months ended December 2018 was \$61.5k, compared to a net operating loss of (\$174.9k) at the same point last year. Because of the operating surplus, Malecare's net assets at the fiscal year ended 2018 was doubled to \$119.8k.

Malecare, Inc
Public Support Progress Chart
For the 12 months ended December 31, 2018