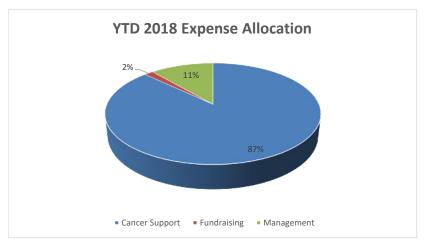

### Statements of Functional Expenses (page 6 & 7)

YTD program expense, fundraising expense, and administrative expense contributed 87%, 2%, and 11% of total operating expenses, respectively. Salary expenses to date contributes 53% of overall operating expenses.

Please feel free to contact me with any questions.

Malecare, Inc
Dashboard
As of December 31, 2018

|                | Υ  | TD 2018 | % of Total |
|----------------|----|---------|------------|
| Cancer Support | \$ | 115,771 | 87%        |
| Fundraising    | \$ | 2,115   | 2%         |
| Management     | \$ | 14,987  | 11%        |
| Total          | \$ | 132,874 | 100%       |